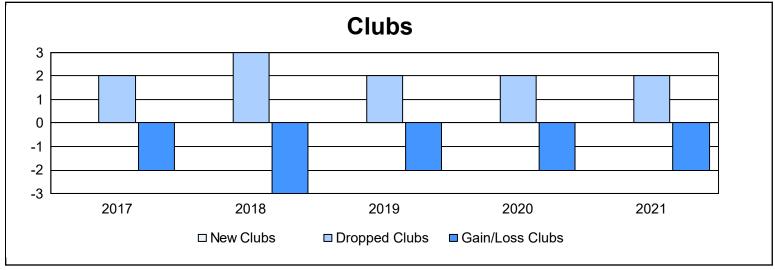

District 1 BK As of June 2021 Cumulative

| Year      | New<br>Clubs | Dropped<br>Clubs | Gain/<br>Loss<br>Clubs | New<br>Members | Charter<br>Members | Reinstate<br>Members | Transfer<br>Members | Total<br>Member<br>Added | Total<br>Members<br>Dropped | Gain/<br>Loss<br>Members |
|-----------|--------------|------------------|------------------------|----------------|--------------------|----------------------|---------------------|--------------------------|-----------------------------|--------------------------|
| 2016-2017 | 0            | 2                | -2                     | 127            | 1                  | 25                   | 8                   | 161                      | 289                         | -128                     |
| 2017-2018 | 0            | 3                | -3                     | 158            | 0                  | 14                   | 4                   | 176                      | 234                         | -58                      |
| 2018-2019 | 0            | 2                | -2                     | 173            | 0                  | 27                   | 5                   | 205                      | 199                         | 6                        |
| 2019-2020 | 0            | 2                | -2                     | 119            | 1                  | 5                    | 6                   | 131                      | 228                         | -97                      |
| 2020-2021 | 0            | 2                | -2                     | 85             | 0                  | 8                    | 5                   | 98                       | 181                         | -83                      |
| Average   | 0            | 2                | -2                     | 132            | 0                  | 16                   | 6                   | 154                      | 226                         | -72                      |